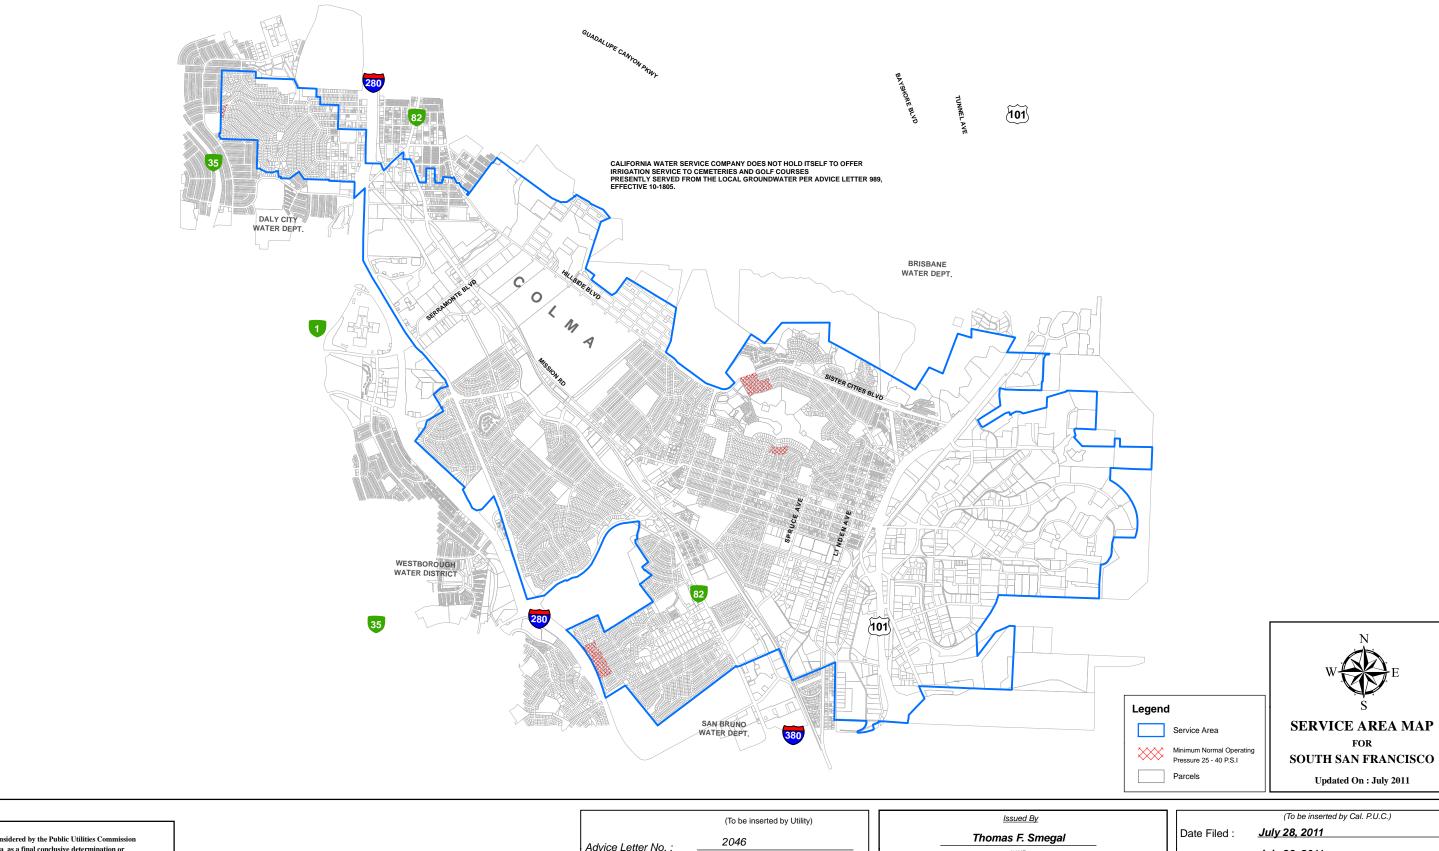

## Appendix E: Service Area Map

CALIFORNIA WATER SERVICE COMPANY 1720 North First Street, San Jose, CA 95112 (408) 367 - 8200

|                                                                              | (To be incented by 1 kility) | Issued By              |
|------------------------------------------------------------------------------|------------------------------|------------------------|
| NOTE :                                                                       | (To be inserted by Utility)  | <u></u>                |
| This map may not be considered by the Public Utilities Commission            | Activity Letter Mar 2046     | Thomas F. Smegal       |
| of the State of California as a final conclusive determination or            | Advice Letter No. : 2040     | NAME                   |
| establishment of the dedicated area of service or any other portion thereof. | Decision No. :               | Vice President of Rate |
| DWG. NO. DistName - DWG#                                                     |                              | TITLE                  |